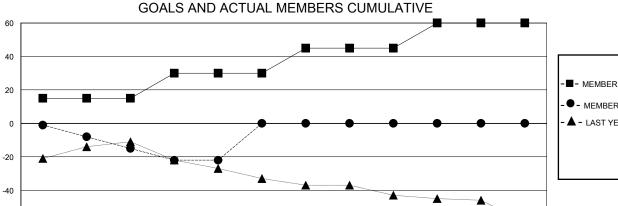

## District 9 NE

GMT: LOCATION IOWA GMT CA

| Clubs                 |               |           |               | Members               |                       |                         |                                                    |
|-----------------------|---------------|-----------|---------------|-----------------------|-----------------------|-------------------------|----------------------------------------------------|
| RESULTS FOR 2024-2025 |               |           |               | RESULTS FOR 2024-2025 |                       |                         |                                                    |
| QUARTER               | NEW CLUB GOAL | NEW CLUBS | DROPPED CLUBS | QUARTER MEMB          | ER GROWTH NET<br>GOAL | MEMBER GROWTH<br>ACTUAL | DROPPED<br>MEMBERS ACTUAL<br>(including transfers) |
| JULY/AUG/SEPT         | 0             | 0         | 1             | JULY/AUG/SEPT         | 15                    | 14                      | 29                                                 |
| OCT/NOV/DEC           | 0             | 0         | 0             | OCT/NOV/DEC           | 15                    | 12                      | 19                                                 |
| JAN/FEB/MAR           | 0             | 0         | 0             | JAN/FEB/MAR           | 15                    | 0                       | 0                                                  |
| APR/MAY/JUNE          | 1             | 0         | 0             | APR/MAY/JUNE          | 15                    | 0                       | 0                                                  |

## GOALS AND ACTUAL NEW CLUBS CUMULATIVE

JAN

FEB

MAR

| -■- MEMBER GROWTH NET GOAL        |
|-----------------------------------|
| - ● - MEMBER GROWTH ACTUAL        |
| - ▲ - LAST YEAR MEMBERSHIP ACTUAL |
|                                   |